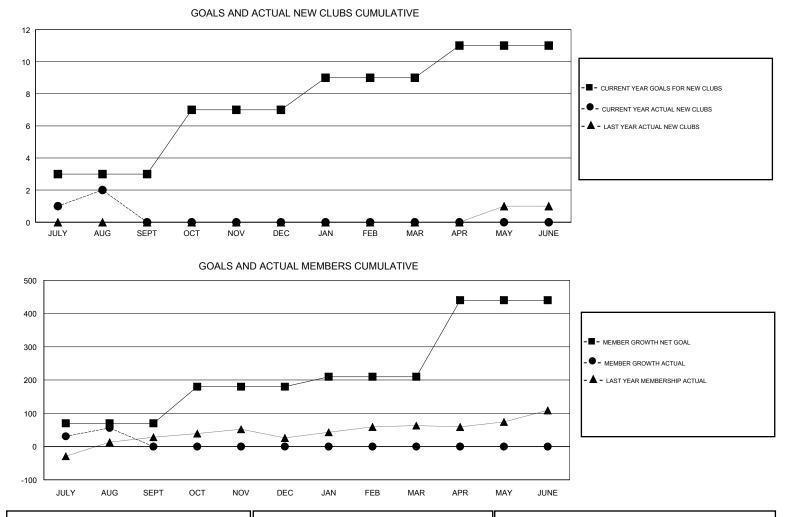

## LOCATION PHILIPPINES

GMT CA

| Clubs                 |               |           |               | Members               |                           |                         |                                                    |
|-----------------------|---------------|-----------|---------------|-----------------------|---------------------------|-------------------------|----------------------------------------------------|
| RESULTS FOR 2018-2019 |               |           |               | RESULTS FOR 2018-2019 |                           |                         |                                                    |
| QUARTER               | NEW CLUB GOAL | NEW CLUBS | DROPPED CLUBS | QUARTER               | MEMBER GROWTH NET<br>GOAL | MEMBER GROWTH<br>ACTUAL | DROPPED<br>MEMBERS ACTUAL<br>(including transfers) |
| JULY/AUG/SEPT         | 3             | 2         | 0             | JULY/AUG/SEPT         | 70                        | 69                      | 9                                                  |
| OCT/NOV/DEC           | 4             | 0         | 0             | OCT/NOV/DEC           | 110                       | 0                       | 0                                                  |
| JAN/FEB/MAR           | 2             | 0         | 0             | JAN/FEB/MAR           | 30                        | 0                       | 0                                                  |
| APR/MAY/JUNE          | 2             | 0         | 0             | APR/MAY/JUNE          | 230                       | 0                       | 0                                                  |